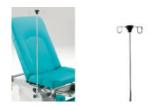

AV4098-I.V. STAND FOR VISIT BED

**AV4089**-PAIR OF LATERAL BARS FOR ACCESSORIES LINK - FOR AV4038

**AV4097G**-PAPER SHEET SUPPORT FOR AV4038-AV4034-AV4035 VISIT BEDS