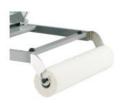

AV4098-I.V. STAND FOR VISIT BED

**AV4089**-PAIR OF LATERAL BARS FOR ACCESSORIES LINK - FOR AV4038

**AV4097G**-PAPER SHEET SUPPORT FOR AV4038-AV4034-AV4035 VISIT BEDS