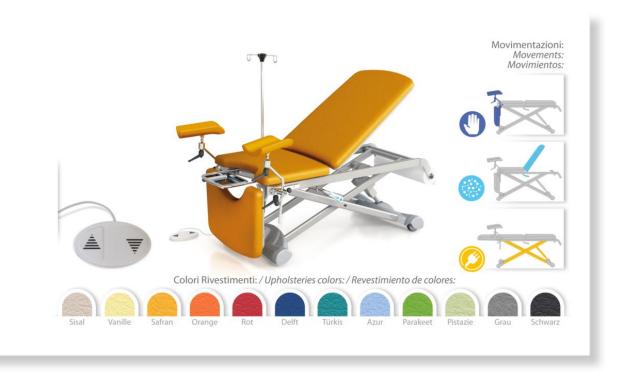

## 3 sections, 2 articulations, electric adjustable height

The couch has been studied to help operators while giving assistance to patients, granting the maximum comfort and safety.

There is a crossed frame at the base of the bed. The structure is made of steel tubes varnished with epoxy powders which include resins of polyester INTERPON 700AB. Such resins guarantee high protection standards and, above all, they off er an high level of resistance during cleaning and disinfecting operations.

Ergonomics has been adapted to customer needs, offering maximum comfort to the patient. Anatomical padding of the backrest and seat made of fire retardant polyurethane foam, with elegant and simple design.

## Movements

Height adjustment thanks to an electric actuator 24 V through pedal with protection degree IP66. The back rest is adjusted through gas spring activated through lateral levers (both sides).

- Height adjustment from 570 to 920 mm.
- Back rest adjustment through gas spring from 0° to 65°
- Leg rest adjustment with rack from 0° to 90° not removable

## Provided with:

- Lying areas padded with slabs composed by foam, for a perfect contour support
- Covering made of fi reproof plastic class 1 IM, washable, seamless

- Seat hollow shaped
- Adjustable leg support with rack, not removable

## Equipped with:

- Couple of soft padded support for thighs, adjustable in all directions through chromed joint
- Extractable and removable stainless steel basin
- Clamp
- Half part of ABS covering for wheels and metal tips